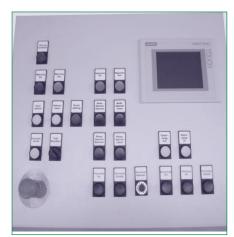

## Additionally with UNI 9 automat:

- Separate control panel with SIEMENS control S7 / 1500 and touch panel as well as program memory
- · Ethernet interface for data transfer
- with Excel
- · Service module
- · Pushing forceps system with double gripper
- · for 6000 mm material feed with feed
- · and retraction to clear the cutting channel
- Marking station with dot peen for part identification with alphanumeric labels in various sizes and strengths

Control panel with color display and function keys

Pusher system 6000 mm for fully automatic operation with double gripper system

Rip saw with motorized chain drive

UNI 9 front view with control panel