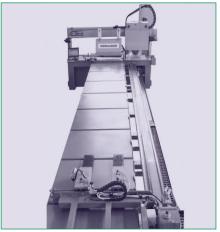

Control panel with color display and function keys

Pusher system 6000 mm for fully automatic operation with double gripper system

Rip saw with motorized chain drive