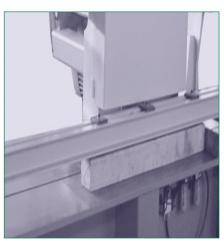

## TRENNJAEGER® Quick-cut saw UNI 9 / UNI 9 automat

- Feed via stepless motor and chain
- Speed 3000 rpm
- Proma solid steel blade with a diameter of 560 mm
- · with 300 teeth
- Protection at least 200 amps
- · Dolt braking system
- · Vertical clamping system

## **Standard equipment:**

- Complete electr. Equipment 400 V. / 50 Hz.
- Operating tools
- Operating manual
- CE standard only with full housing

For cutting thin-walled profiles and angles, as well as grating.