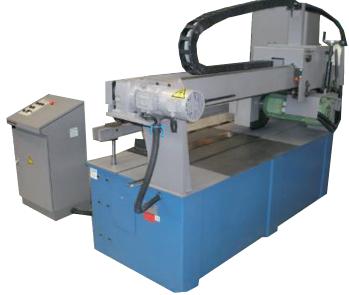

## Additionally with UNI 9 automat:

- Separate control panel with SIEMENS control S7 / 1500 and touch panel as well as program memory
- · Ethernet interface for data transfer
- with Excel
- · Service module
- · Pushing forceps system with double gripper
- · for 6000 mm material feed with feed
- · and retraction to clear the cutting channel
- Marking station with dot peen for part identification with alphanumeric labels in various sizes and strengths

Control panel with color display and function keys

Pusher system 6000 mm for fully automatic operation with double gripper system

Rip saw with motorized chain drive

UNI 9 front view with control panel