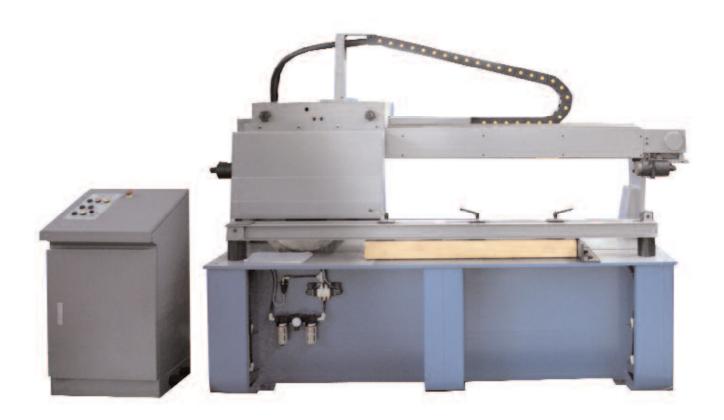

## TRENNJAEGER® Quick-cut saw UNI 9 / UNI 9 automat

UNI 9 Nr.: 640127/ 640115 UNI 9 automat Nr.: 640140

High-speed cutting saw with solid steel saw blade

Catalog P. 144/145

560 mm

3000 m/min

25/ 35 KW

2500 kg

## TRENNJAEGER® Quick-cut saw UNI 9 / UNI 9 automat

- Feed via stepless motor and chain
- Speed 3000 rpm
- Proma solid steel blade with a diameter of 560 mm
- · with 300 teeth
- Protection at least 200 amps
- · Dolt braking system
- · Vertical clamping system

## Additionally with UNI 9 automat:

- Separate control panel with SIEMENS control S7 / 1500 and touch panel as well as program memory
- · Ethernet interface for data transfer
- with Excel
- · Service module
- · Pushing forceps system with double gripper
- · for 6000 mm material feed with feed
- · and retraction to clear the cutting channel
- Marking station with dot peen for part identification with alphanumeric labels in various sizes and strengths

Control panel with color display and function keys

Pusher system 6000 mm for fully automatic operation with double gripper system

Rip saw with motorized chain drive

UNI 9 front view with control panel