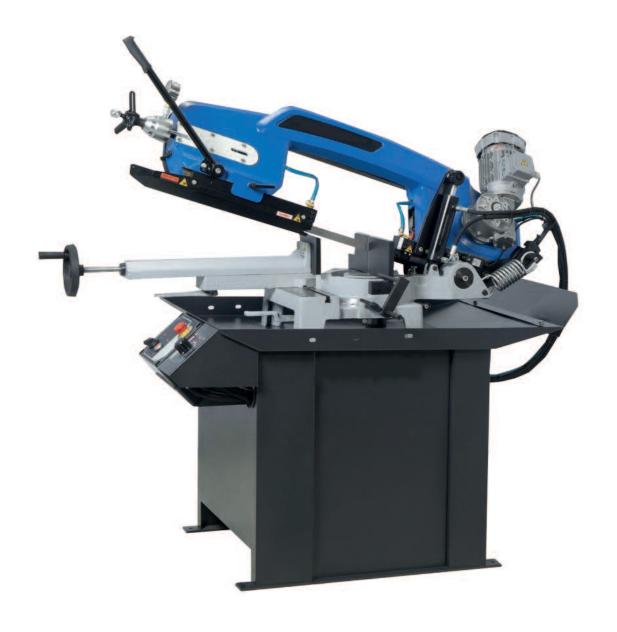

## TRENNJAEGER® Bandsaw TEBA 235 DG

TEBA 235 DG Nr.: 650825

Horizontal band saw with miter cut

Catalog P. 148/149

| 2710x27x0,9 mm | 40/80 m/min | 1,5 300 kg | 1950 x 1650 x 2000mm |
|----------------|-------------|------------|----------------------|
| TEBA 235 DG    | • mm        | ■ mm       | mm                   |
| 90°            | 235         | 230x230    | 280x180              |
| - 45°          | 160         | 165x165    | 185x80               |
| <b>45</b> °    | 185         | 185x185    | 185x100              |
| 30°            | 115         | 80x80      | 115x80               |

## TRENNJAEGER® Bandsaw TEBA 235 DG

- Motor with flange-mounted gearbox
- Saw band guide with hard metal plates on both sides
- Feed cylinder with solenoid valve
- · Infinitely adjustable feed controller
- Scale on the turntable

## **Standard equipment:**

- Saw band dimensions 2710 x 27 x 0.9 mm
- Complete electrical equipment 400 V / 50 Hz
- Operating instructions / documentation
- CE standard