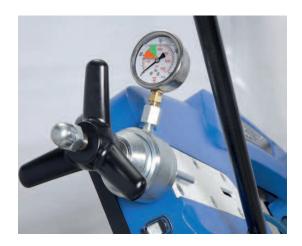

## Special accessories:

• saw band 2710 x 27 x 0.9 mm,

8 - 12 tpi.

Nr.: 655436

• Belt tension with manometer

Nr.: 650819

• Saw frame can be lowered hydraulically

Nr.: 650826