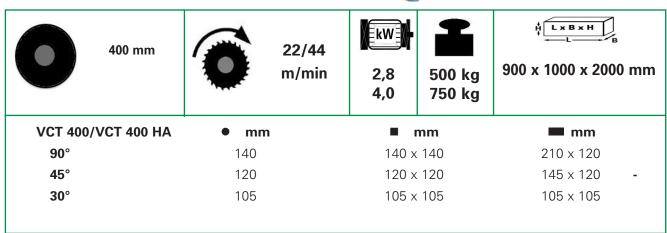

## TRENNJAEGER® Metal circular saws VCT 400 / VCT 400 HA VCT 400 .Nr.: 650581 / VCT 400 HA .Nr.: 650579

Vertical saws for steel and non-ferrous metals. TRENNJAEGER helical gear units. Proven a thousand times. Miter 45  $^{\circ}$  - 90  $^{\circ}$  - 45  $^{\circ}$  - 30  $^{\circ}$ .