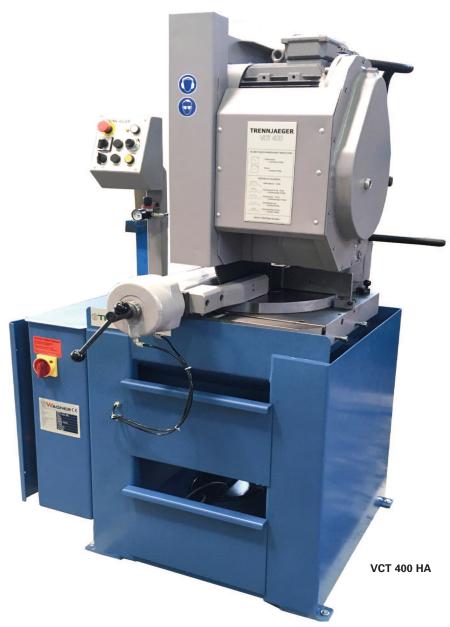

## TRENNJAEGER® Metal circular saws VCT 400 / VCT 400 HA VCT 400 .Nr.: 650581 / VCT 400 HA .Nr.: 650579

Vertical saws for steel and non-ferrous metals. TRENNJAEGER helical gear units. Proven a thousand times. Miter 45  $^{\circ}$  - 90  $^{\circ}$  - 45  $^{\circ}$  - 30  $^{\circ}$ .

## TRENNJAEGER® VCT 400 / VCT 400 HA

- 2 speed motor
- Cooling / surge lubrication system with pump
- Strongly dimensioned, powerful spur gear
- Electric panel with individual functions
- Vice, stop and clamp
- Machine base with integrated chip drawer and separate chip drawer

- Holding arm for double tension
- Infinitely variable feed drive for VCT 400 HA with recirculating ball screw
- · Flat guides on both sides
- Engraved turntable and base plate
- 45 ° 90 ° 30 °
- · Lever for swiveling the machine
- 45 ° stop can be removed
- · Pressure reducer with display