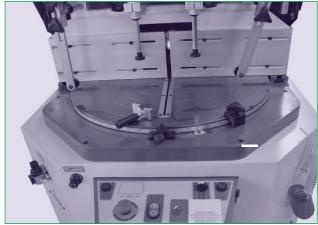

Material clamp 4-way individually movable and foldable Semi-automatic miter - circular saw machine for non-ferrous metals.

The semi-automatic underfloor circular sawing machines of the WAK-TL series are primarily suitable for profiles and panels or beams. The cutting material is clamped vertically on both sides and is adjustable. The two-hand operation with the machine cover closed serves to ensure occupational safety. The machine table can be steplessly adjusted up to max.  $0^{\circ} = 180^{\circ}$  can be swiveled on both sides. The back stop line can be moved back up to 210mm for slashing.

Material tensioner adjustable with clamping lever