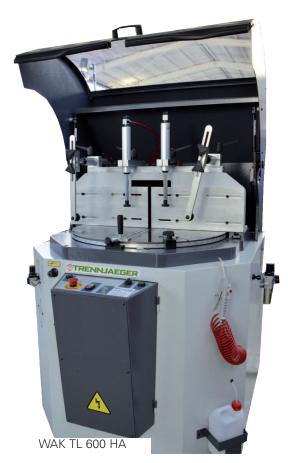

## Semi-automatic miter/straight cut circular saw machine WAK-TL 350HA / 400HA / 500HA / 600HA

Best.Nr.: 550703 / 550705 / 550707 / 550061

Semi-automatic sawing machine with miter cuts on both sides for non-ferrous metals

Material clamp 4-way individually movable and foldable Semi-automatic miter - circular saw machine for non-ferrous metals.

The semi-automatic underfloor circular sawing machines of the WAK-TL series are primarily suitable for profiles and panels or beams. The cutting material is clamped vertically on both sides and is adjustable. The two-hand operation with the machine cover closed serves to ensure occupational safety. The machine table can be steplessly adjusted up to max.  $0^{\circ} = 180^{\circ}$  can be swiveled on both sides. The back stop line can be moved back up to 210mm for slashing.