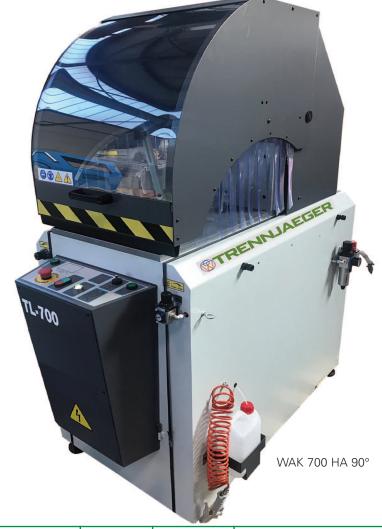

WAK-TL 600 HA-90° / 650 HA-90° / 700 HA-90°

Best.Nr.: 550189 / 550190 / 550098

Semi-automatic sawing machine 90° cut for non-ferrous metals

350/400/500/ 600 mm 600/650/700

mm

190x100

3000 m/min 2,0 3,0 5,0 5,0 230 kg 380 kg 430 kg 500 kg

Material clamp 4-way individually movable and foldable Semi-automatic miter - circular saw machine for non-ferrous metals.

The semi-automatic underfloor circular sawing machines of the WAK-TL series are primarily suitable for profiles and panels or beams. The cutting material is clamped vertically on both sides and is adjustable. The two-hand operation with the machine cover closed serves to ensure occupational safety. The machine table can be steplessly adjusted up to max.  $0^{\circ} = 180^{\circ}$  can be swiveled on both sides. The back stop line can be moved back up to 210mm for slashing.