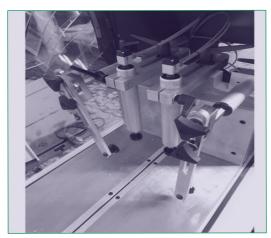

## semi-auto miter saw machine

- Stepless miter cut adjustment 20° 90°
   0° or 90° version
- Safety two-hand operation via push button
- Electrically secured protective hood
- Optimally adjustable, vertically arranged pneumatic clamping cylinders to the left and right of the saw blade
- Adjustable stop rail up to approx. 70 mm for slitting materials

Material clamp 4-way individually movable and foldable Semi-automatic miter - circular saw machine for non-ferrous metals.

The semi-automatic underfloor circular sawing machines of the WAK-TL series are primarily suitable for profiles and panels or beams. The cutting material is clamped vertically on both sides and is adjustable. The two-hand operation with the machine cover closed serves to ensure occupational safety. The machine table can be steplessly adjusted up to max.  $0^{\circ} = 180^{\circ}$  can be swiveled on both sides. The back stop line can be moved back up to 210mm for slashing.